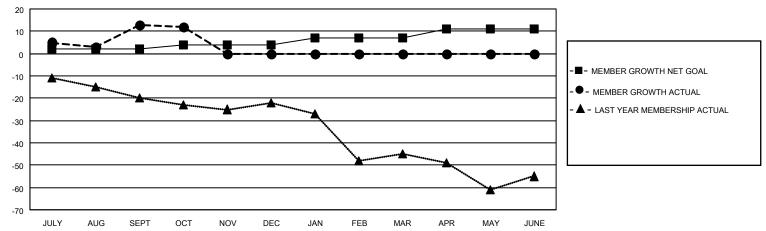

#### GOALS AND ACTUAL MEMBERS CUMULATIVE

| DROPPED CLUBS: 1 |    | 11 CLUBS OF 32 ADDED 1 OR<br>MORE NEW MEMBERS | GENDER DISTRIBUTION                                              |                              |  |
|------------------|----|-----------------------------------------------|------------------------------------------------------------------|------------------------------|--|
|                  |    | NORE NEW MEMBERS                              | MALE<br>FEMALE                                                   | 451 (62.21%)<br>274 (37.79%) |  |
| DROPPED MEMBERS  |    |                                               | NON BINARY<br>PREFER NOT TO ANSWER                               | 0 (0.00%)<br>0 (0.00%)       |  |
| DECEASED         | 7  |                                               |                                                                  | (0.0070)                     |  |
| CLUB CANCELLED   | 0  | CLICK HERE FOR CUMULATIVE                     | TOTAL FAMILY UNIT MEMBERS 96  FAMILY MEMBERS PAYING HALF DUES 48 |                              |  |
| OTHER            | 14 | MEMBERSHIP DATA                               |                                                                  |                              |  |
| TOTAL            | 21 |                                               |                                                                  |                              |  |